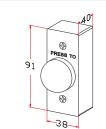

Operating life(Mechanical): Over 100,000 times

Materials: Stainless steel

**PBT-160** 

**PBT-170** 

**Operation Position** Operating travel: 2.7mm

Free Position

 $M22 \times P1.5$ mm 2.0 35.0 29.9 thickness 45.0

(SWH-160-GE)

Max. Ratings: 5A@125/250 Vac Type of actuation: Momentary

Contact arrangement: Double pole double throw

Operating travel: 2.7mm

Operating temp. Range: -20~+70C Contact resistance: 50mÙ Max.(initial) Operating life(Mechanical): Over 100,000 times